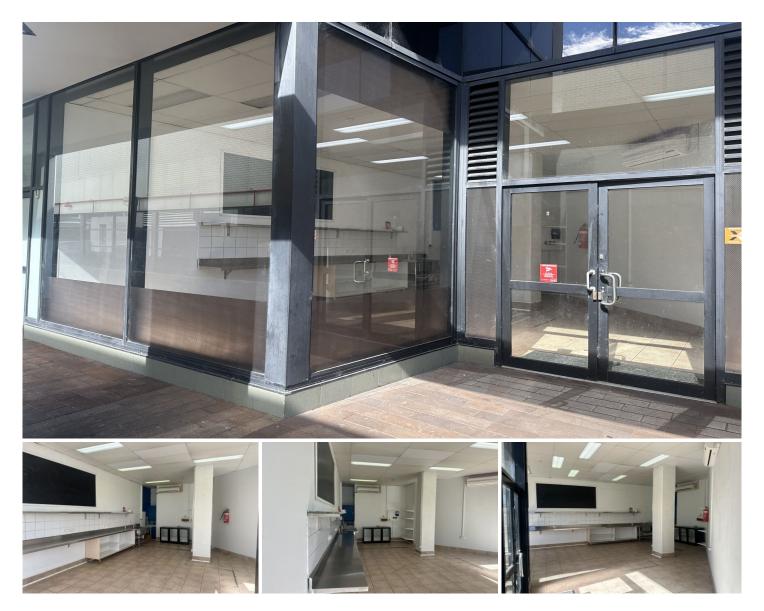

## Shop 1/20 George Street Hornsby NSW

Conveniently located Retail space in a secure Building in the heart of Hornsby. The property is only a 100m walk from Hornsby train station & Hornsby Westfield.

This space could be combined with Shops 2&3 to create a larger space contact Janine for details.

## Features:

- Good Visibility & Location
- Secure building
- Secure underground car parking available
- Great Natural Light

44sqm

Size:

Zoning: E2 Commercial Centre

https://www.camelle.com.au

: Contact Agent Price Building Size : 44 sqm View