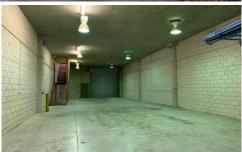

## 6/45 Leighton Place Hornsby NSW

Well presented warehouse offering high roller door access & high clearance warehouse.

There is also a separate office space with separate access as well as internal stairway. Loads of natural light and exceptional leafy outlook.

## Features

- Undercover parking at door- 4 parking spaces.
- 3 Phase power
- Men's & Ladies amenities
- Kitchenette
- Separate carpeted office with internal access to warehouse.

Size: 179sqm Warehouse, 49sqm Mezzanine office