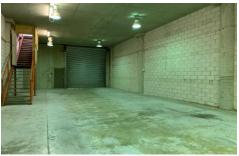

## 6/45 Leighton Place Hornsby NSW

Well presented warehouse offering high roller door access & high clearance warehouse.

There is also a separate office space with separate access as well as internal stairway. Loads of natural light and exceptional leafy outlook.

## Features

- Undercover parking at door- 4 parking spaces.
- 3 Phase power
- Men's & Ladies amenities
- Kitchenette
- Separate carpeted office with internal access to warehouse.

Size: 179sqm Warehouse, 49sqm Mezzanine office