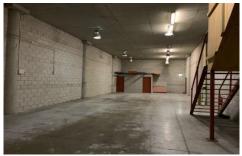

## 6/45 Leighton Place Hornsby NSW

Well presented warehouse offering high roller door access & high clearance warehouse.

There is also a separate office space with separate access as well as internal stairway. Loads of natural light and exceptional leafy outlook.

## Features

- Undercover parking at door- 4 parking spaces.
- 3 Phase power
- Men's & Ladies amenities
- Kitchenette
- Separate carpeted office with internal access to warehouse.

Size: 179sqm Warehouse, 49sqm Mezzanine office