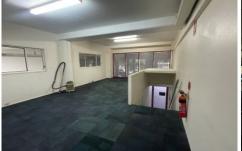

## Features:

- 5-6m High Clearance Suitable for Rack & Stack storage
- Excellent street access for large trucks
- 20 Footer container access
- 4 Undercover parking spaces
- 3 Phase Power
- Electric Roller door
- Street frontage
- Mezzanine office, Tearoom
- Male & Female Amenities + Shower
- Newly refurbished warehouse