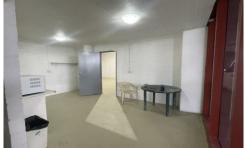

## Features:

- 5-6m High Clearance Suitable for Rack & Stack storage
- Excellent street access for large trucks
- 20 Footer container access
- 4 Undercover parking spaces
- 3 Phase Power
- Electric Roller door
- Street frontage
- Mezzanine office, Tearoom
- Male & Female Amenities + Shower
- Newly refurbished warehouse