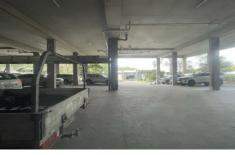

## Features:

- 5-6m High Clearance Suitable for Rack & Stack storage
- Excellent street access for large trucks
- 20 Footer container access
- 4 Undercover parking spaces
- 3 Phase Power
- Electric Roller door
- Street frontage
- Mezzanine office, Tearoom
- Male & Female Amenities + Shower
- Newly refurbished warehouse