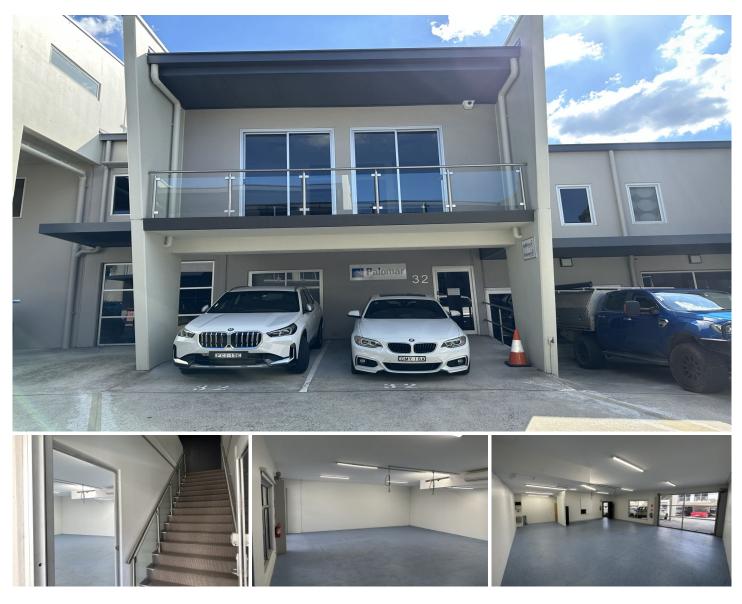

## 32/7 Sefton Road Thornleigh NSW

Well Presented clean mix of storage and office perfect for a small business. Excellent natural light and secure first floor balcony. Open plan and Partitioned offices.

## Features

- 2x Undercover parking
- Modern Kitchenette
- Cafe at front of complex
- Both Male & Female Bathrooms
- Air-conditioning in warehouse and office

Size: 66sqm Warehouse, 94sqm Office

Zoning: E4 - General Industrial