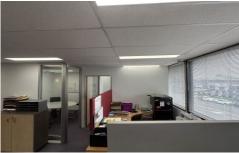

## 15/75-77 Pacific Highway Hornsby NSW

Secure and Private office overlooking pacific highway with full kitchenette. Only office in the building with running water to unit! Plenty of natural light as the office is north facing.

## Features:

- Building Entrance automatically locked and alarmed at night
- Partitioned and private offices
- Train station, Bus stops and shops all within 2 min walk
- 1 Car space
- Meeting room

Size: 63sqm