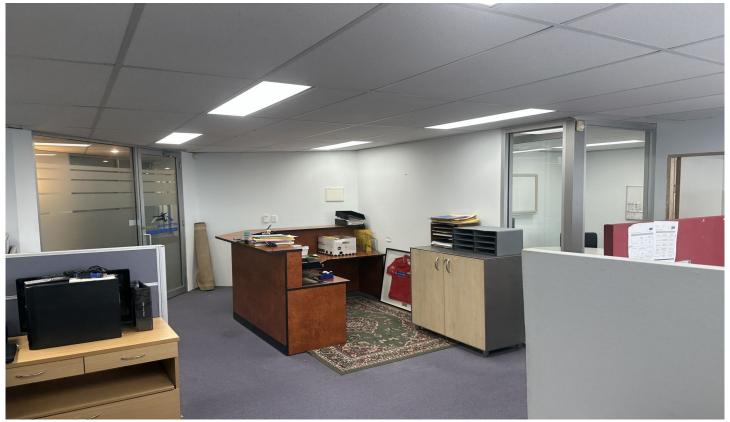

## 15/75-77 Pacific Highway Hornsby NSW

Secure and Private office overlooking pacific highway with full kitchenette. Only office in the building with running water to unit! Plenty of natural light as the office is north facing.

## Features:

- Building Entrance automatically locked and alarmed at night
- Partitioned and private offices
- Train station, Bus stops and shops all within 2 min walk
- 1 Car space
- Meeting room

Size: 63sqm