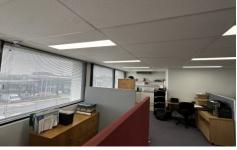

## 15/75-77 Pacific Highway Hornsby NSW

Secure and Private office overlooking pacific highway with full kitchenette. Only office in the building with running water to unit! Plenty of natural light as the office is north facing.

## Features:

- Building Entrance automatically locked and alarmed at night
- Partitioned and private offices
- Train station, Bus stops and shops all within 2 min walk
- 1 Car space
- Meeting room

Size: 63sqm