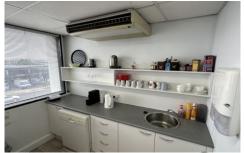

## 15/75-77 Pacific Highway Hornsby NSW

Secure and Private office overlooking pacific highway with full kitchenette. Only office in the building with running water to unit! Plenty of natural light as the office is north facing.