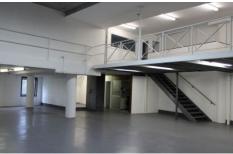

## Features Include:

- 2 Mezzanine offices and an enclosed area on the warehouse floor
- 4 Undercover Parking Spaces and Loading Bay
- High Clearance roller door 5m High Clearance
- Kitchenette & Amenities
- Bush views

Size: 196sqm Warehouse Floor, 85sqm Mezzanine

Zoning: E4 - General Industrial

Building Size: 281 sqm

View : https://www.camelle.com.au/lease/nsw/n

orth-shore-upper/hornsby/commercial/in

dustrial/7947324

Janine Best 02 9476 5222