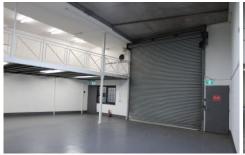

## Features Include:

- 2 Mezzanine offices and an enclosed area on the warehouse floor
- 4 Undercover Parking Spaces and Loading Bay
- High Clearance roller door 5m High Clearance
- Kitchenette & Amenities
- Bush views