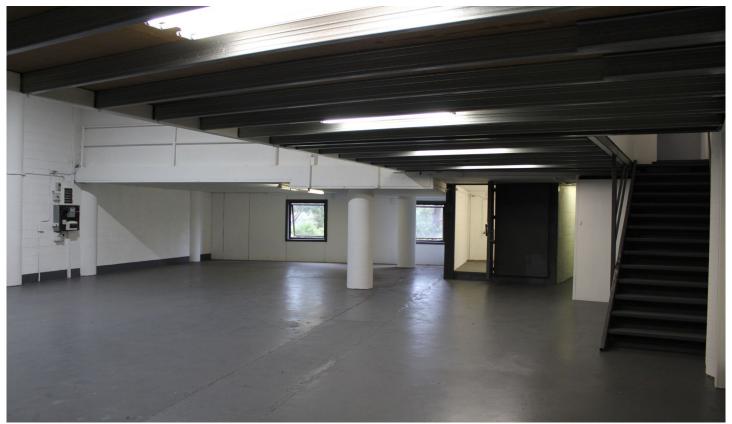

## Features Include:

- 2 Mezzanine offices and an enclosed area on the warehouse floor
- 4 Undercover Parking Spaces and Loading Bay
- High Clearance roller door 5m High Clearance
- Kitchenette & Amenities
- Bush views

Size: 196sqm Warehouse Floor, 85sqm Mezzanine

Zoning: E4 - General Industrial

Building Size: 281 sqm

View : https://www.camelle.com.au/lease/nsw/n

orth-shore-upper/hornsby/commercial/in

dustrial/7947324

Janine Best 02 9476 5222