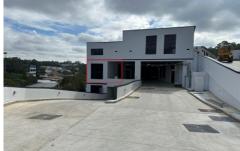

## 17/31-33 Leighton Place Hornsby NSW

Brand New Industrial unit offering amazing potential for CAFE/Commercial Kitchen.

Conveniently located in NEW complex offering easy ingress and egress for customers. Access via foot or vehicle with opportunity for service window and sit down eatery as well as parking at door.

## INCENTIVES ON OFFER FOR START UP BUSINESS.

With the very wide potential customer base with the 51-units complex as well as exceptional access and exposure to the surrounding business hub of Hornsby business is sure to boom!