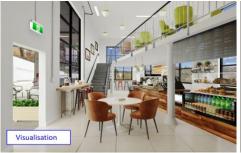

## 17/31-33 Leighton Place Hornsby NSW

Brand New Industrial unit offering amazing potential for CAFE/Commercial Kitchen.

Conveniently located in NEW complex offering easy ingress and egress for customers. Access via foot or vehicle with opportunity for service window and sit down eatery as well as parking at door.

## INCENTIVES ON OFFER FOR START UP BUSINESS.

With the very wide potential customer base with the 51-units complex as well as exceptional access and exposure to the surrounding business hub of Hornsby business is sure to boom!

Large enough to suit Cafe with potential for catering space

Price : Contact Agent Building Size : 137 sqm

View : https://www.camelle.com.au/lease/nsw/n

orth-shore-upper/hornsby/commercial/re

tail/7936687

Janine Best 02 9476 5222