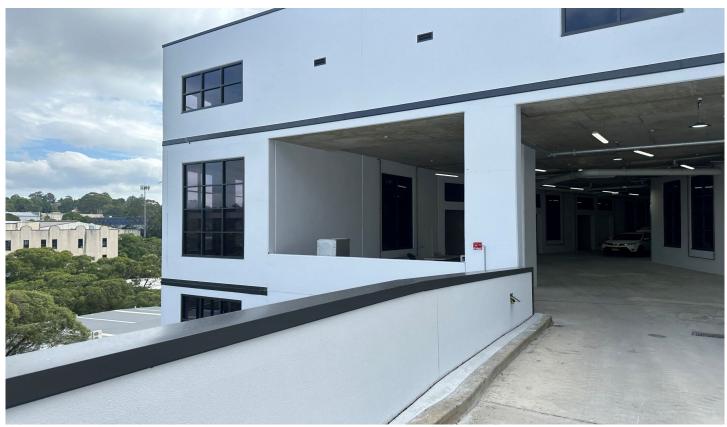

## 17/31-33 Leighton Place Hornsby NSW

Brand New Industrial unit offering amazing potential for CAFE/Commercial Kitchen.

Conveniently located in NEW complex offering easy ingress and egress for customers. Access via foot or vehicle with opportunity for service window and sit down eatery as well as parking at door.

## INCENTIVES ON OFFER FOR START UP BUSINESS.

With the very wide potential customer base with the 51-units complex as well as exceptional access and exposure to the surrounding business hub of Hornsby business is sure to boom!