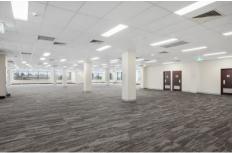

## 302/110 George Street Hornsby NSW

Modern Office Space in an excellent location various sizes available. OPen plan office with great natural light.

## Features:

- 2 minute walk to Hornsby Station and Wesfield.
- Fully air-conditioned.
- Lifts Access
- Car spaces are available in secure undercover carpark.

Size: 277sqm

Zoning:

MU1 - Mixed Use

Go to https://www.camelle.com.au/ to look at other similar properties available!