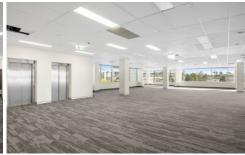

## 302/110 George Street Hornsby NSW

Modern Office Space in an excellent location various sizes available. OPen plan office with great natural light.

## Features:

- 2 minute walk to Hornsby Station and Wesfield.
- Fully air-conditioned.
- Lifts Access
- Car spaces are available in secure undercover carpark.

Size: 277sqm

Zoning:

MU1 - Mixed Use

Go to https://www.camelle.com.au/ to look at other similar properties available!