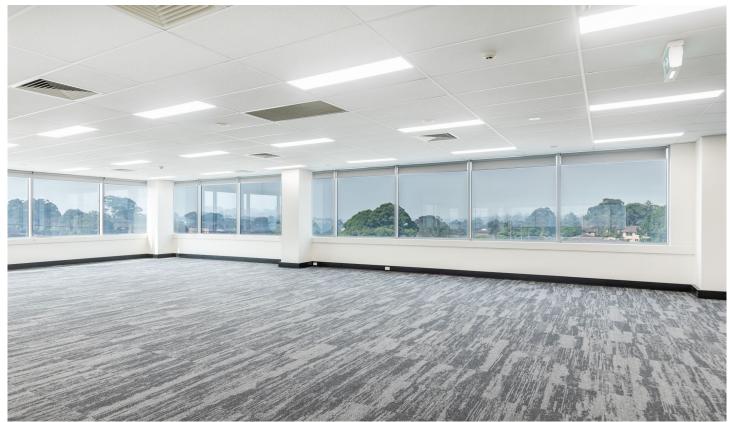

## 302/110 George Street Hornsby NSW

Modern Office Space in an excellent location various sizes available. OPen plan office with great natural light.

## Features:

- 2 minute walk to Hornsby Station and Wesfield.
- Fully air-conditioned.
- Lifts Access
- Car spaces are available in secure undercover carpark.

Size: 277sqm

Zoning:

MU1 - Mixed Use

Go to https://www.camelle.com.au/ to look at other similar properties available!