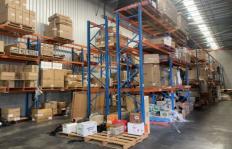

## 4/22 Beaumont Road Mount Kuring-gai NSW

Exceptional high span warehouse in excellent location, large truck access. Suit storage and distribution of pallets.

- 8m high clearance perfect for pallet storage.
- Shelving available with room for 320 pallets approx.
- . There is an option for 200sqm more of office space for an additional cost.
- Listing is for partial secure warehouse with shared access.
- Access to all arterial roads nearby (Pacific Highway, M1 Motorway, Northconnex)
- Area for 20 & 40ft containers in parking area and undercover loading bay
- 4 car spaces
- Low clearance area under mezzanine perfect for a packing station or additional storage.