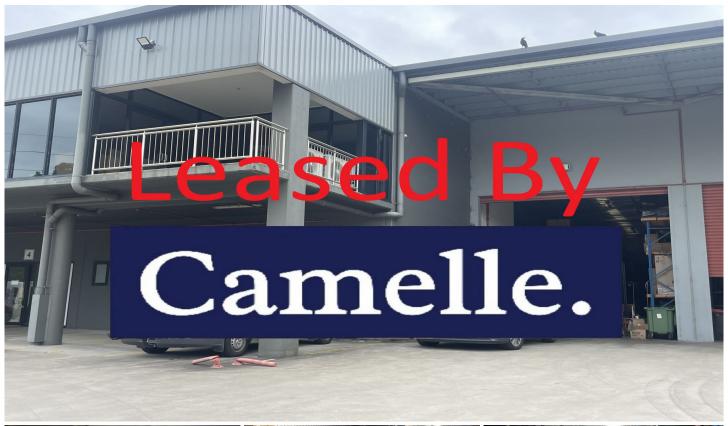

## 4/22 Beaumont Road Mount Kuring-gai NSW

Exceptional high span warehouse in excellent location, large truck access. Suit storage and distribution of pallets.

- 8m high clearance perfect for pallet storage.
- Shelving available with room for 320 pallets approx.
- . There is an option for 200sqm more of office space for an additional cost.
- Listing is for partial secure warehouse with shared access.
- Access to all arterial roads nearby (Pacific Highway, M1 Motorway, Northconnex)
- Area for 20 & 40ft containers in parking area and undercover loading bay
- 4 car spaces
- Low clearance area under mezzanine perfect for a packing station or additional storage.

Price : Contact Agent Building Size : 540 sqm

View : https://www.camelle.com.au/lease/nsw/n

orth-shore-upper/mount-kuringgai/comm

ercial/industrial/7922139

Janine Best 02 9476 5222