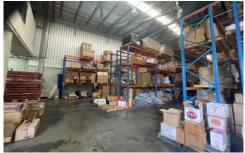

## 4/22 Beaumont Road Mount Kuring-gai NSW

Exceptional high span warehouse in excellent location, large truck access. Suit storage and distribution of pallets.

- 8m high clearance perfect for pallet storage.
- Shelving available with room for 320 pallets approx.
- . There is an option for 200sqm more of office space for an additional cost.
- Listing is for partial secure warehouse with shared access.
- Access to all arterial roads nearby (Pacific Highway, M1 Motorway, Northconnex)
- Area for 20 & 40ft containers in parking area and undercover loading bay
- 4 car spaces
- Low clearance area under mezzanine perfect for a packing station or additional storage.