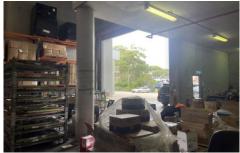

## 4/22 Beaumont Road Mount Kuring-gai NSW

Exceptional high span warehouse in excellent location, large truck access. Suit storage and distribution of pallets.

- 8m high clearance perfect for pallet storage.
- Shelving available with room for 320 pallets approx.
- . There is an option for 200sqm more of office space for an additional cost.
- Listing is for partial secure warehouse with shared access.
- Access to all arterial roads nearby (Pacific Highway, M1 Motorway, Northconnex)
- Area for 20 & 40ft containers in parking area and undercover loading bay
- 4 car spaces
- Low clearance area under mezzanine perfect for a packing station or additional storage.