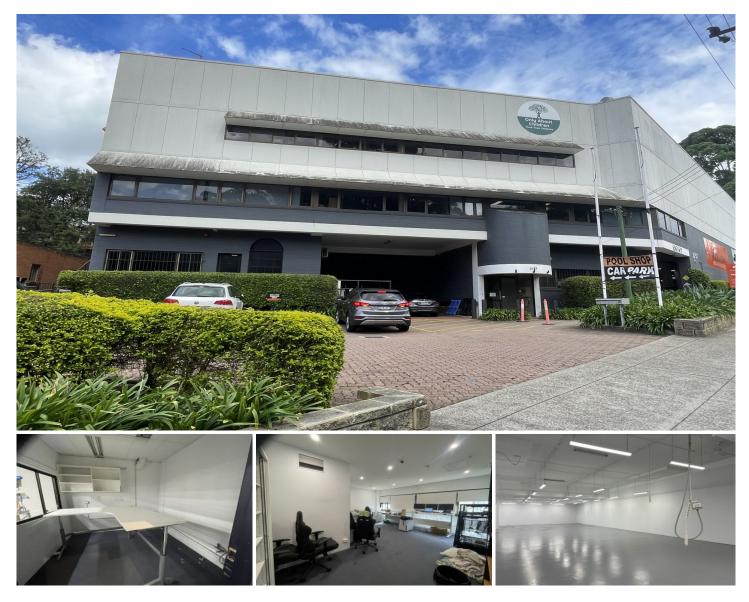

## 2/57 Salisbury Road Asquith NSW

Exceptional clean space with excellent exposure that will suit many uses. Freshly refurbished offices and painted interior. Was showroom and also a pharmaceutical distribution centre.

- Loading dock access
- Exhaust Fans
- Coolroom

- Parking at door with a separate entrance for customers and staff

Multiple amenities for male and female (3 male, 3 -Female)

- 5 Minutes to M1 on ramp and North Connex
- 6 Minutes walk to Asquith station

Size: 769sqm