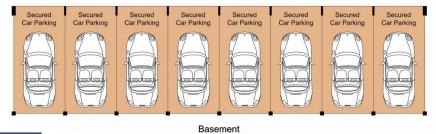

## 1-3 Thornleigh Street, Thornleigh

INTERNAL FLOOR AREA 303m² SECURE CAR PARKING AREA 118m² TOTAL AREA 421m²

Disclaimer.

Disclaimer to scale. Please note that while the information contained in this floorplan is provided by reliable sources, we cannot guarantee its accuracy. It is intended as a guide. Interested parties should rely on their own enquiry.