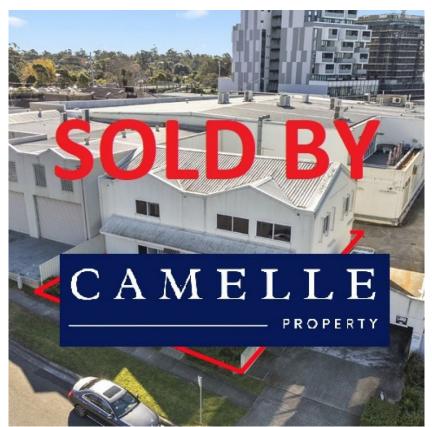

## 1/1-3 Thornleigh St Thornleigh NSW

- Excellent Street Front Exposure
- Ground Floor unit
- Immaculate Space
- Large Showroom Area
- 3 Enclosed Offices
- 2 Open Plan Offices
- Staff Room
- Kitchenette
- Amenities
- 200m from Thornleigh Station
- Just off Pennant Hills Rd

Please note, Level 1 is also for sale, the levels can be purchased separately or together.

The above information has been furnished to us by the Owner. We have not verified whether or not that

Building Size: 146 sqm