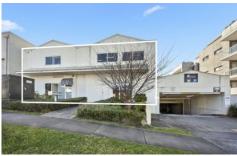

## 1/1-3 Thornleigh St Thornleigh NSW

- Excellent Street Front Exposure
- Ground Floor unit
- Immaculate Space
- Large Showroom Area
- 3 Enclosed Offices
- 2 Open Plan Offices
- Staff Room
- Kitchenette
- Amenities
- 200m from Thornleigh Station
- Just off Pennant Hills Rd

Please note, Level 1 is also for sale, the levels can be purchased separately or together.

The above information has been furnished to us by the Owner. We have not verified whether or not that

Building Size: 146 sqm