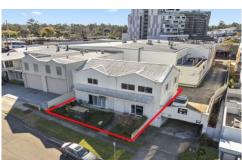

## 1/1-3 Thornleigh St Thornleigh NSW

- Excellent Street Front Exposure
- Ground Floor unit
- Immaculate Space
- Large Showroom Area
- 3 Enclosed Offices
- 2 Open Plan Offices
- Staff Room
- Kitchenette
- Amenities
- 200m from Thornleigh Station
- Just off Pennant Hills Rd

Please note, Level 1 is also for sale, the levels can be purchased separately or together.

The above information has been furnished to us by the Owner. We have not verified whether or not that

Building Size: 146 sqm

## 1-3 Thornleigh Street, Thornleigh

INTERNAL FLOOR AREA 303m² SECURE CAR PARKING AREA 118m² TOTAL AREA 421m²

Disclaimer.

Disclaimer to scale. Please note that while the information contained in this floorplan is provided by reliable sources, we cannot guarantee its accuracy. It is intended as a guide. Interested parties should rely on their own enquiry.