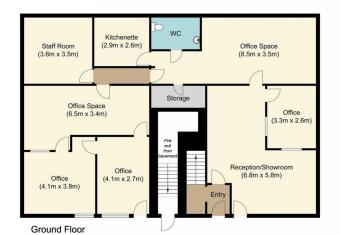

## 1/1-3 Thornleigh St Thornleigh NSW

- Excellent Street Front Exposure
- Ground Floor unit
- Immaculate Space
- Large Showroom Area
- 3 Enclosed Offices
- 2 Open Plan Offices
- Staff Room
- Kitchenette
- Amenities
- 200m from Thornleigh Station
- Just off Pennant Hills Rd

Please note, Level 1 is also for sale, the levels can be purchased separately or together.

The above information has been furnished to us by the Owner. We have not verified whether or not that

Building Size: 146 sqm

## 1-3 Thornleigh Street, Thornleigh

INTERNAL FLOOR AREA 303m² SECURE CAR PARKING AREA 118m² TOTAL AREA 421m²

Disclaimer.

Disclaimer to scale. Please note that while the information contained in this floorplan is provided by reliable sources, we cannot guarantee its accuracy. It is intended as a guide. Interested parties should rely on their own enquiry.