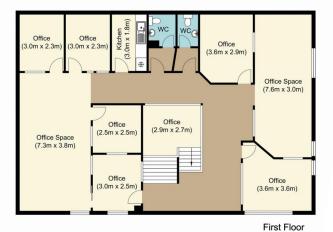

Please note, Level 1 is also for sale, the levels can be purchased separately or together.

The above information has been furnished to us by the Owner. We have not verified whether or not that

Building Size: 146 sqm

## 1-3 Thornleigh Street, Thornleigh

INTERNAL FLOOR AREA 303m² SECURE CAR PARKING AREA 118m² TOTAL AREA 421m²

Disclaimer.

Disclaimer to scale. Please note that while the information contained in this floorplan is provided by reliable sources, we cannot guarantee its accuracy. It is intended as a guide. Interested parties should rely on their own enquiry.